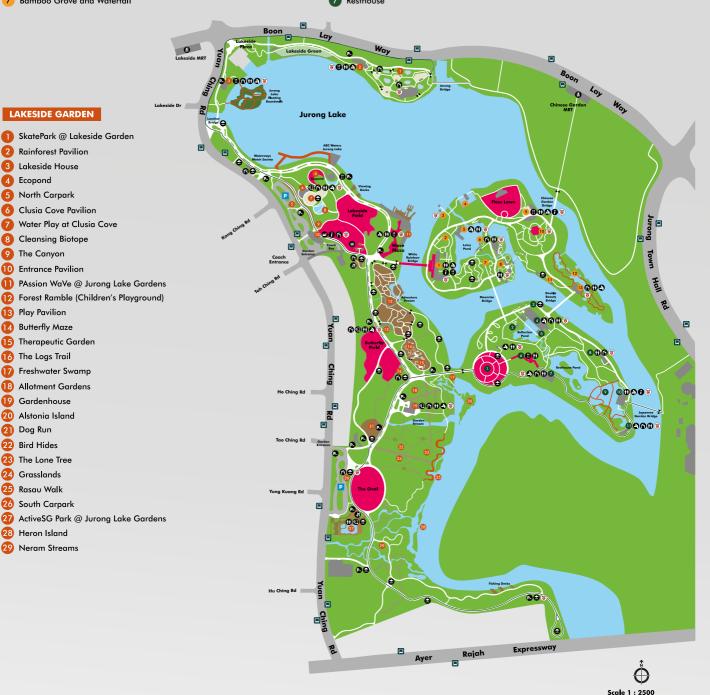

# CHINESE GARDEN 1 Grand Arch 2 Edible Garden Twin Pagoda Water Wall Court Stoneboat Tea Pavilion Bamboo Grove and Waterfall

LAKESIDE GARDEN

Rainforest Pavilion Lakeside House Ecopond North Carpark Clusia Cove Pavilion Water Play at Clusia Cove Cleansing Biotope The Canyon 10 Entrance Pavilion

13 Play Pavilion Butterfly Maze 15 Therapeutic Garden 16 The Logs Trail Freshwater Swamp 18 Allotment Gardens

Gardenhouse 20 Alstonia Island

> Heron Island Neram Streams

21 Dog Run 22 Bird Hides 23 The Lone Tree 24 Grasslands Rasau Walk South Carpark

SkatePark @ Lakeside Garden

- JAPANESE GARDEN 8 Bonsai Garden Floral Garden 9 Pagoda Plaza
  - 2 Teahouse
  - Silver Moon Terrace Guesthouse Guest Pavilion
  - Sunken Garden Resthouse
- 8 Floral Ridge
- 9 Water Lily Garden
- Water Lily Pavilion
- Breathing Gallery